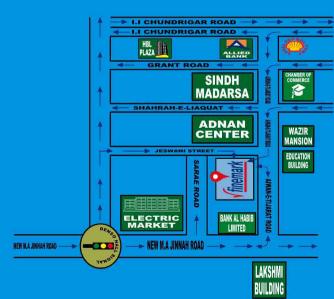

#### Branch Office (Aiwan-e-Tijarat Road):

Shafi Chamber Nicol Road, Karachi .
Ph: 32422910, 32471130.
signnsafety@yahoo.com
info@finemarksign.com
www.finemarksign.com

MÜHAMMAD IKRAM FOUNDER OF FINEMARK

# Do You Have A FIRE Extinguishers In Your Home, Office Or Workplace? QUICK POINT.... THINK OF FIRE BEFORE IT STARTS

HOW TO LOCATE US IN BOLTON MARKET