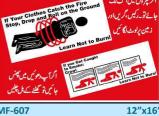

#### FIRE SIGNS...

6"x16"

FIRE EXIT

6"x16"

**INFORMATION SIGNS...** 

MIP-717 12"x16"

MIP-718 12"x16"

MIP-719 12"x16" MIP-720 12"x16"