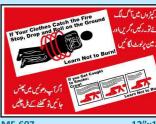

#### FIRE SIGNS...

6"x16"

FIRE EXIT

6"x16"

**INFORMATION SIGNS...** 

MIP-717 12"x16"

MIP-718 12"x16"

MIP-719 12"x16" MIP-720 12"x16"